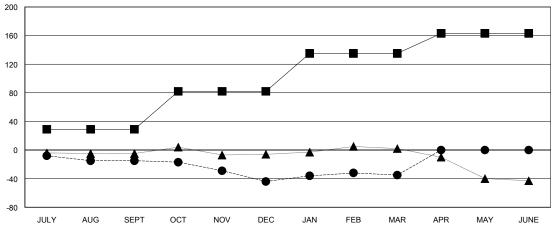

## GOALS AND ACTUAL MEMBERS CUMULATIVE

MEMBERSHIP DATA

| <b>-</b> | NEW MEMBER GROWTH NET GOAL |
|----------|----------------------------|
| •-       | NEW MEMBER GROWTH ACTUAL   |

- ▲ - LAST YEAR MEMBERSHIP ACTUAL

## MONTHLY MEMBERSHIP PROGRESS REPORT

District 21 A

Results as of: 3/31/2017

MEMBERS ACTUAL or transfers) reinstated or transfers) (including transfers) 29 12 27 JULY/AUG/SEPT 53 11 40 OCT/NOV/DEC 53 21 12 JAN/FEB/MAR 0 APR/MAY/JUNE 28 0